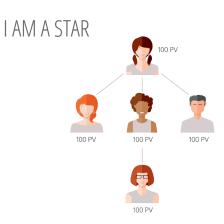

#### HOW YOU GET TO STAR\*

- 100+ PV
- 500+ OGV
- Avg Hours Worked = 5 per Week
- Avg Monthly Income = \$73
- Avg Annual Income = \$876
- Avg Number of Members Needed = 5 10

\*Data given here is from the Young Living 2016 Income Disclosure Statement

## **CELEBRATE STAR!**

1st person shared with PV: \_\_\_\_\_ My PV: \_\_\_\_\_ 2nd person shared with PV: \_\_\_\_\_ Other PV: \_\_\_\_\_ 3rd person shared with PV: \_\_\_\_\_ Total Month PV: \_\_\_\_\_