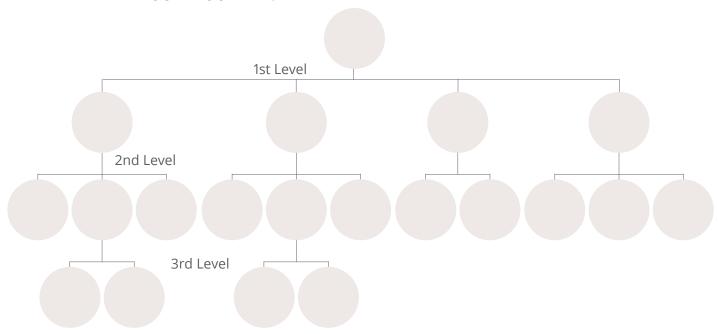

#### HOW YOU GET TO SENIOR STAR\*

- 100+ PV
- 2,000+ OGV
- Avg Monthly Income = \$235
- Avg Annual Income = \$2,819
- Avg Months to Achieve Rank = 1 yr. 7 mo.

\*Data given here is from the Young Living 2017 Income Disclosure Statement

## **CELEBRATE SENIOR STAR!**

Class 1 PV: \_\_\_\_\_

One-On-Ones PV:\_\_\_\_\_

Class 2 PV: \_\_\_\_\_\_

My PV: \_\_\_\_\_

Class 3 PV: \_\_\_\_\_

Other PV:

Class 4 PV: \_\_\_\_\_

Total Month PV:

2,000 PV = YOU'RE A senior