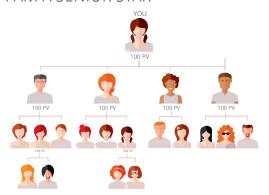

#### HOW YOU GET TO STAR\*

- 100+ PV
- 500+ OGV
- Avg Hours Worked = 5 per Week
- Avg Monthly Income = \$73
- Avg Annual Income = \$876
- Avg Number of Members Needed = 5 10

\*Data given here is from the Young Living 2016 Income Disclosure Statement

## **CELEBRATE STAR!**

1st person shared with PV: \_\_\_\_\_ My PV: \_\_\_\_\_ 2nd person shared with PV: \_\_\_\_\_ Other PV: \_\_\_\_\_ 3rd person shared with PV: \_\_\_\_\_ Total Month PV: \_\_\_\_\_

500 PV =