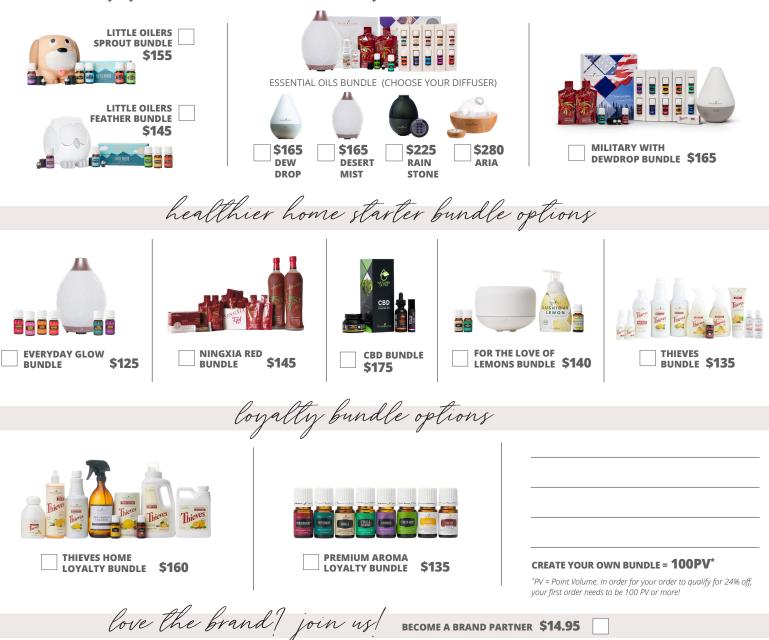

|                                                           |
| CHOOSE PASSWORD<br>AT LEAST 8 CHARACTERS                                 |                | CHOOSE A PIN                                                  |                                                           |
| CREDIT CARD #<br>1 NUMBER, 1 CAPITAL LETTER, NO SYMBOLS, 8-12 CHARACTERS |                | EXP DATE<br>ANY 4 DIGITS                                      | CVV                                                       |
| SPONSOR #                                                                |                | ENROLLER #                                                    |                                                           |

most popular starter bundle options All BUNDLES COME WITH 24% OFF ALL PRODUCTS